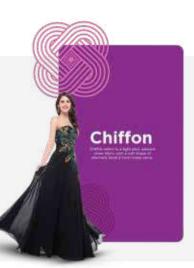

Chiffon refers to a light plain weaved sheer fabric with a soft drape of alternate Sand Z-twist crepe yarns. The twist in the crepe yarns puckers the fabric slightly in both directions after weaving, giving it some stretch and a slightly rough feel. These fabrics when held up to the light, strongly resembles closely woven netting.

Chiffon fabric can easily be dyed in contrast to any desired color shade and used for bridal gowns and also appears in evening dresses, prom dresses, and scarves.

Crepe Fabrics are without prominent weave effects but have a crinkled or pebble surface. It may be manufactured in the range of light to medium weight. The fabric has silk-like texture and drapes well. It is used for making dresses, blouses, linings, scarves and in home furnishings too.