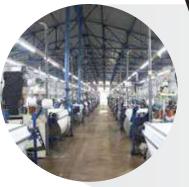

### Weaving

Qasimi Industries have 161 Water Jet Looms with capacity to produce 1.1 million meters fabric per month with available widths of 150 cm (59"), 180 cm (70"), 190 cm (74") and 210 cm (82").Water jet Looms consist of following:

- Nissan
- Tsudakoma
- Staubli for Dobby weave
- Niupai Cam for Dobby Weave
- SS Jacquard for Selvedge