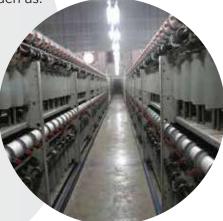

### Weaving

Qasimi Industries have 161 Water Jet Looms with capacity to produce 1.1 million meters fabric per month with available widths of 150 cm (59"), 180 cm (70"), 190 cm (74") and 210 cm (82").Water jet Looms consist of following:

- Nissan
- Tsudakoma
- Staubli for Dobby weave
- Niupai Cam for Dobby Weave
- SS Jacquard for Selvedge