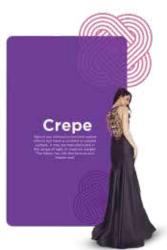

Chiffon fabric can easily be dyed in contrast to any desired color shade and used for bridal gowns and also appears in evening dresses, prom dresses, and scarves.

Crepe Fabrics are without prominent weave effects but have a crinkled or pebble surface. It may be manufactured in the range of light to medium weight. The fabric has silk-like texture and drapes well. It is used for making dresses, blouses, linings, scarves and in home furnishings too.