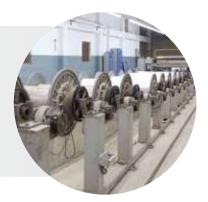

# Twisting

Our Twisting Facility consist of 17,000 spindles capable to produce 400 to 4,000 TPM. Our modern Twisting Machines consist of following brands such as:

- Murata
- Saurer
- Ratti
- Aalidhra
- Texpro
- Weave Tech Crepe,
- Tsudakoma

### The Pirn Winder consist of following brands:

- Lezzani
- ICBT
- Murata
- Aalidhra